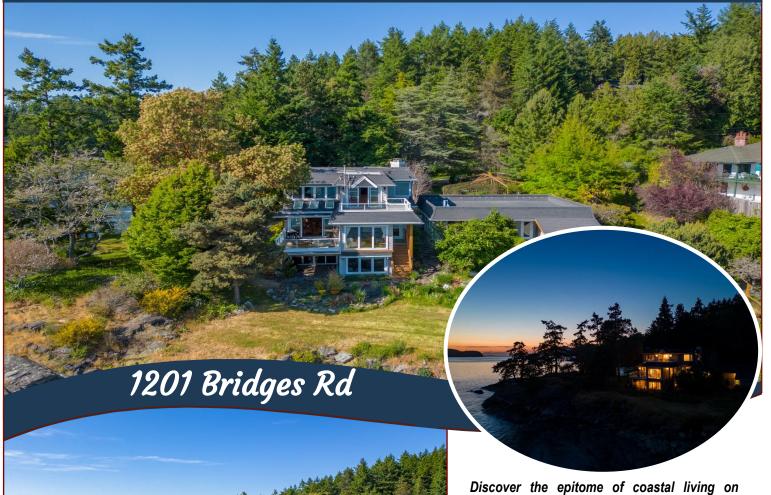

## Spectacular Oceanfront Home!

Pender Island! Have you ever sailed by a property and wished you could live in that spectacular location? This is it! An exquisite 4BD/5BA oceanfront home awaits you on a 1.16-acre secluded point, offering breathtaking southwest-facing views from every window. Immerse yourself in the beauty of nature with an extensive perennial and vegetable garden. Keep your vehicles/boat protected in the spacious 3-car garage. Experience tranquility with direct access to a pristine sunset beach adorned with white sand and occasional orca sightings. Indulge in outdoor living on the inviting patios and decks, perfect for lounging and hosting memorable BBQs and gatherings. The gourmet kitchen boasts a propane stove and Sub-Zero fridge for culinary enthusiasts. And let's not forget the awe-inspiring sunsets that will leave you speechless. Your coastal retreat is here, waiting for you to make it home. Don't miss out on this exceptional opportunity!